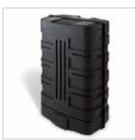

## Zap D1, D2 & D3

Maxibit's premier retractable solutions with a clean design

#### What is Zap D1, D2 & D3?

With Zap D1, D2 and D3 your message is delivered with strong impact and with the highest quality hardware and extremely easy graphic change. Zap comes in three designs. D1 is the most compact, D2 takes you to our exclusive range together with D3. D3 has no visible protruding foot on the floor. When it's time for your next campaign, you can change your message on-the-fly in less than a minute.

#### Why choose Zap D1, D2 & D3:

- Unique Gripper profile
- · Fast and easy graphics exchange
- · Air damped chock absorption
- Three designs and three widths; six different versions to choose from
- · Generous graphic dimensions
- · Adjustable height
- · No tools needed
- 100% recyclable for a better environment