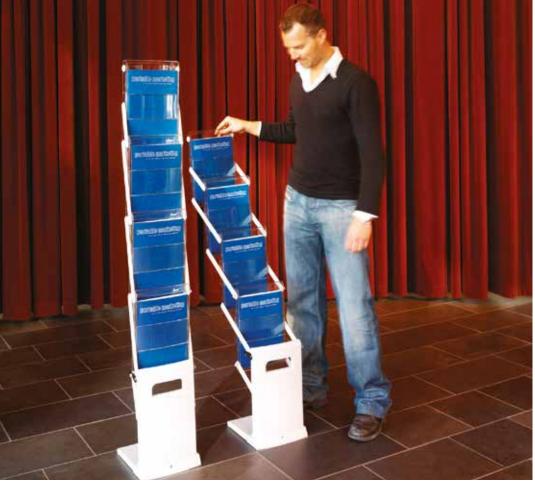

## Network

A flexible pop-up system with unlimited layout options

#### What is Network?

Network is a pop-up backdrop system that is modular and can be designed in different shapes and up to 3,75 meters in height. With Network Frost you can turn the display system into a refined shelving system for a walk around experience of your displayed products.

#### Examples of shapes & sizes

#### Why choose Network:

- Unlimited layout options
- Continuous seamless graphics
- Sturdy design with a professional look
- Adjustable feet for uneven floor
- Create showcases with Network Frost shelves
- · Curved or straight end panels