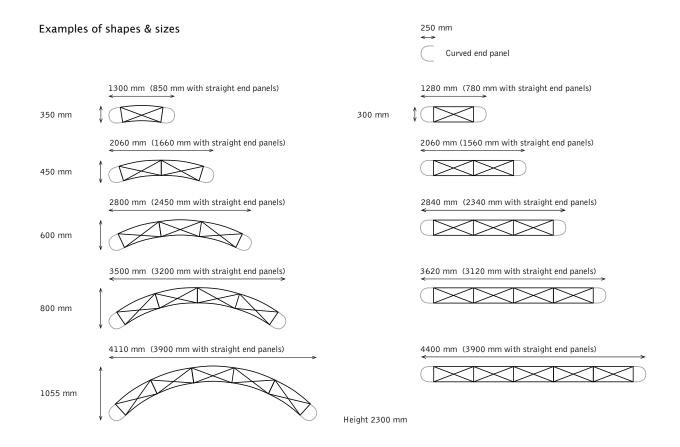

#### Examples of shapes & sizes

#### **Why choose Stage Modular:**

- Stage Modular is perfect when you need a creative custom solution
- · Perfect for irregular spaces
- Ideal for large spaces such as stages, convention halls and shopping malls
- Perfect for creating your own marketing space tailored to your brand

#### WIDTH:

Customizable width. Starting at 110 cm and can be extended in increments of 110 cm

#### HEIGHT:

Customizable height. Starting at 110 cm and can be extended in increments of 110 cm