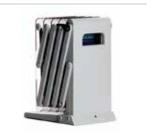

## Network

A flexible pop-up system with unlimited layout options

#### What is Network?

Network is a pop-up backdrop system that is modular and can be designed in different shapes and up to 3,75 meters in height. With Network Frost you can turn the display system into a refined shelving system for a walk around experience of your displayed products.

#### Examples of shapes & sizes

#### Why choose Network:

- Unlimited layout options
- Continuous seamless graphics
- Sturdy design with a professional look
- Adjustable feet for uneven floor
- Create showcases with Network Frost shelves
- · Curved or straight end panels