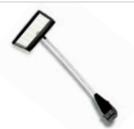

## **Eagle Brochure Stand**

A brochure stand that is both simple and effective

#### What is Eagle?

Eagle is the ultimate brochure stand for displaying your marketing material. It is easy to use and unfolds in seconds. Its clear plastic pockets allow the transportation of brochures with the actual stand.