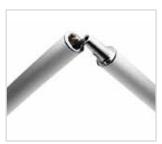

## **Scene Modular**

A unique fabric experience tailored for you

#### What is Scene Modular?

Scene Modular is a fabric system with a selection of parts that enables you to customize your Scene experience. Scene Modular allows you to build straight fabric walls up to 3 meters tall at any width or create hanging banners from the ceiling.

#### **Why choose Scene Modular:**

- Customized to your unique requirements
- Build lightweight, flexible banners that are easy to transport
- Perfect for smaller public events,
   "step & repeat" and career days
- · Create backdrops or banner stands
- Can be hung on a wall or ceiling and storefronts with Scene SmartHanger (see page 38)