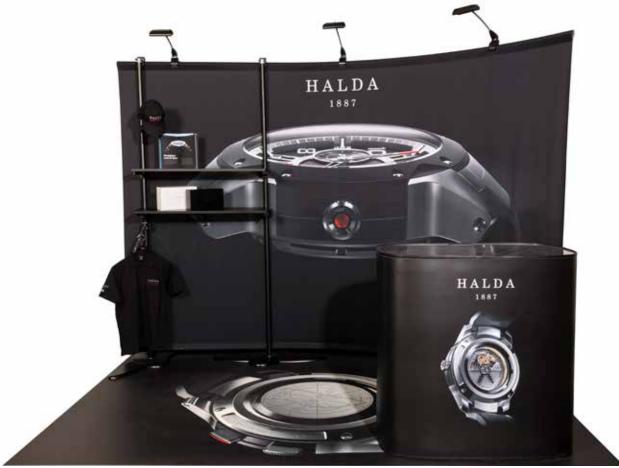

## **Stage Impact**

**Modular communication that stands out** 

#### What is Stage Impact?

Stage Impact is a tension fabric system that is easy to use and quick to set up. Stage Impact covers almost every presentation requirement from curved to s-shaped and straight walls as well as trade show displays in an endless variety of size options.

#### Why choose Stage Impact:

- Tension fabric displays are the future, get tomorrow's technology today
- Flexible solutions custom appearance
- Stage is perfect for public spaces, conferences, company events and trade shows
- Stage is compact to transport and gives you a huge image area
- Environmentally friendly solution.
   The hardware is made from 100 % recyclable parts