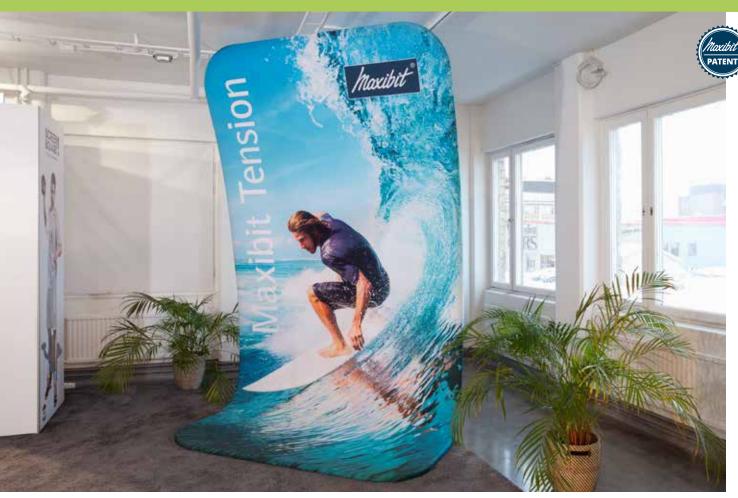

## **Stage Tension**

Be square no more

#### **Why choose Stage Tension:**

- Fresh, playful and creative feeling to your brand
- Double sided two shapes in one
- Can be used both as backdrop or bannerstand
- Can be used both as a single eye catcher or combined

#### What is Stage Tension?

Why limit yourself to 2D-marketing? Stage Tension forms a beautiful shape for your message. It's freestanding, double sided and marks the beginning of non-rectangular portable 3D-shapes. Use a single unit at the airport or shopping mall event. Or combine several units to form completely new backdrop shapes to your booth.

And large as it is it still fits into the handy carrying case, even including graphics!

**WIDHT:** 1,85 m / **HEIGHT:** 2,5 m

**DEPTH:** 0,9 m

**WEIGHT:** 13,5 kg incl case and graphic