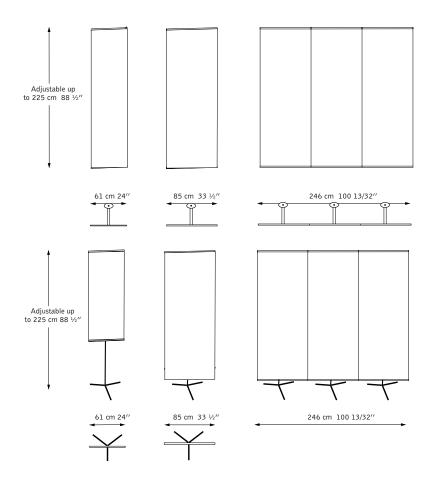

## Light and mobile graphic stand with a clean design

#### What is Solo 1 & 3?

Solo is an ultra-compact banners stand solution. Solo 1 with a clean design and no visible foot on the floor and Solo 3 with an elegant, fold-out tripod foot. The telescopic pole and a bottom slider accommodate height adjustment to fit your preferences. Solo can be seamlessly connected side by side, straight or at an angle, thanks to the built-in power-magnets.

#### WIDTH:

61 and 85 cm

#### HEIGHT:

Adjustable up to 225 cm

#### WEIGHT:

From 2,1 kg including graphics and carry bag