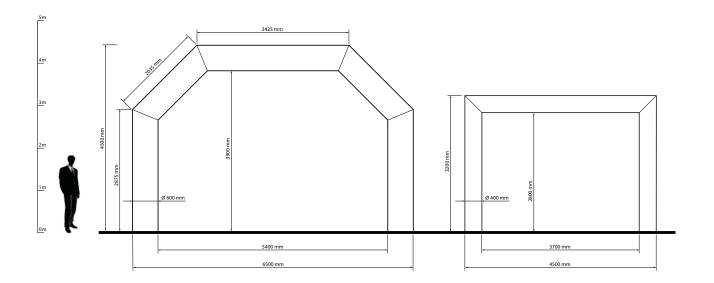

## AirArch

#### HEIGHT:

Large arch: Outer: 450 cm Inner: 390 cm Small arch: Outer: 320 cm Inner: 280 cm

#### WIDTH:

Large arch: Outer: 650 cm Inner: 530 cm Small arch: Outer: 450 cm Inner: 370 cm

#### WEIGHT:

Large arch: 21 kg incl. pump Small arch: 14 kg incl. pump