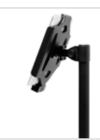

## iPad Stand

#### Lightweight lockable stand for your iPad tablet

#### Why choose iPad Stand:

- · Quick to set up and easy to carry
- Works in any indoor environment
- Rotates 360° for portrait or landscape orientation
- Lockable holder to secure your iPad tablet
- Compatible with Maxibit Stage

#### What is iPad Stand?

The iPad Stand is a versatile and functional stand that can be used with iPad 2, iPad 3 and iPad 4. The angle can be adjusted and the iPad can be displayed in both landscape and portrait orientation. The sturdy tripod foot ensures stability.

WIDTH:

Foot: 49,5 cm

**HEIGHT:** 

117 cm

**WEIGHT:** 

2 kg