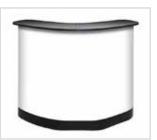

## LaunchPack

#### Why choose LaunchPack:

- All-in-one podium and transport case with built-in shelf
- Unique suite case design for easy transportation. It can be checked as luggage on the airplane
- **Environmentally friendly product** - made from 100% recycled plastic
- Perfect for transportation of Scene **UltraLight or Solo**

#### What is LaunchPack?

LaunchPack is the perfect podium for any occasion. Complete Point-of-Sales solution with options for multiple variations. LaunchPack is available with options such as SoundPack, CookPack and ShowPack.

#### SIZE (LxWxH)

Podium: 101x61x103 cm Case: 101x61x27 cm

WEIGHT 14 kg