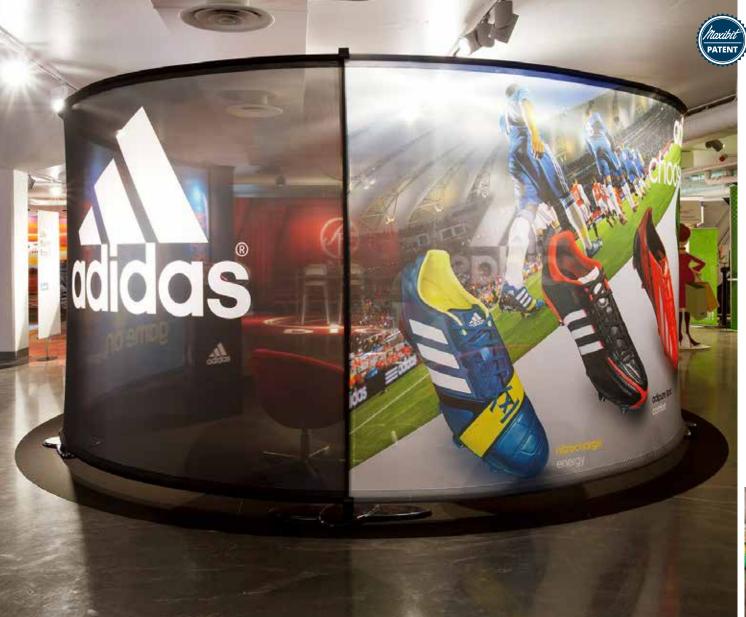

## **Stage Modular**

Customized communication for your next event

#### What is Stage Modular?

Stage Modular is the perfect solution to build large marketing surfaces with your own design. Stage Modular is a selection of individual parts that allows you to quickly assemble a Stage backdrop in any number of shapes, sizes and curves. With Stage Modular you can custom build in terms of height, width and various curvatures.

#### Examples of shapes & sizes

#### **Why choose Stage Modular:**

- Stage Modular is perfect when you need a creative custom solution
- · Perfect for irregular spaces
- Ideal for large spaces such as stages, convention halls and shopping malls
- Perfect for creating your own marketing space tailored to your brand