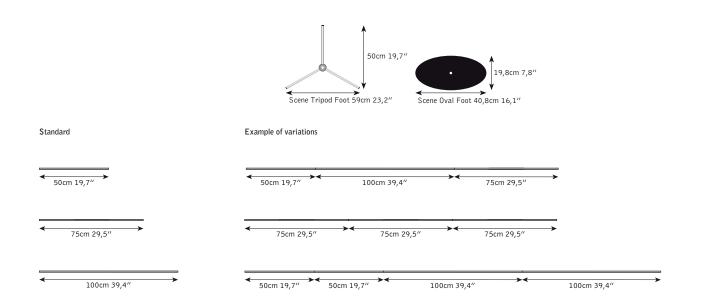

#### WIDTH:

Customizable width starting at 50 cm and available in increments of 25 cm

#### WIDTH:

Customizable width. Starting at 110 cm and can be extended in increments of 110 cm

#### HEIGHT:

Customizable height. Starting at 110 cm and can be extended in increments of 110 cm