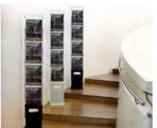

## Network

A flexible pop-up system with unlimited layout options

#### What is Network?

Network is a pop-up backdrop system that is modular and can be designed in different shapes and up to 3,75 meters in height. With Network Frost you can turn the display system into a refined shelving system for a walk around experience of your displayed products.

#### Examples of shapes & sizes

#### Why choose Network:

- Unlimited layout options
- Continuous seamless graphics
- Sturdy design with a professional look
- Adjustable feet for uneven floor
- Create showcases with Network Frost shelves
- · Curved or straight end panels