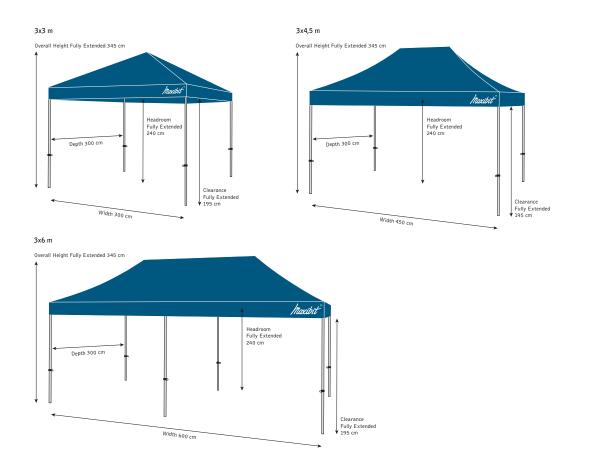

| WIDTH                 | DEPTH                    | HEIGHT                         |
|-----------------------|--------------------------|--------------------------------|
| 300 cm                | 300 cm                   | 345 cm                         |
| 450 cm                | 300 cm                   | 345 cm                         |
| 600 cm                | 300 cm                   | 345 cm                         |
|                       |                          |                                |
| Frame+roof            | 3 walls                  | 4 walls                        |
| Frame+roof<br>22.9 kg | <b>3 walls</b><br>5.2 kg | <b>4 walls</b> 6.9 kg          |
|                       |                          |                                |
|                       | 300 cm<br>450 cm         | 300 cm 300 cm<br>450 cm 300 cm |