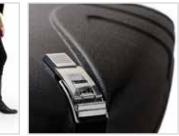

## **Scene UltraLight**

The most compact backdrop ever seen

#### What is Scene UltraLight?

Scene UltraLight is an innovative fabric display that uses the latest in stretch fabric technology to give you a flexible display that can be transported easy. The unique hard case is designed for rough handling, holds a full 3 meter backdrop and you can transport it with you on the airplane. Setup in minutes, you will have a curved or straight backdrop that perfectly frames your event.

#### Why choose Scene UltraLight:

- Lightweight and impressive size
   3 x 2,25 meters
- Easy to transport and simple to setup
- One system create 16 variations with the same hardware and graphic according to your needs
- Connect several units together with the magnetic connectors
- Environmentally friendly solution
   made from 100 % recyclable parts

WIDTH:

Each variation is 300 cm

HEIGHT:

225 cm

**WEIGHT:** 

10 kg including case and graphic