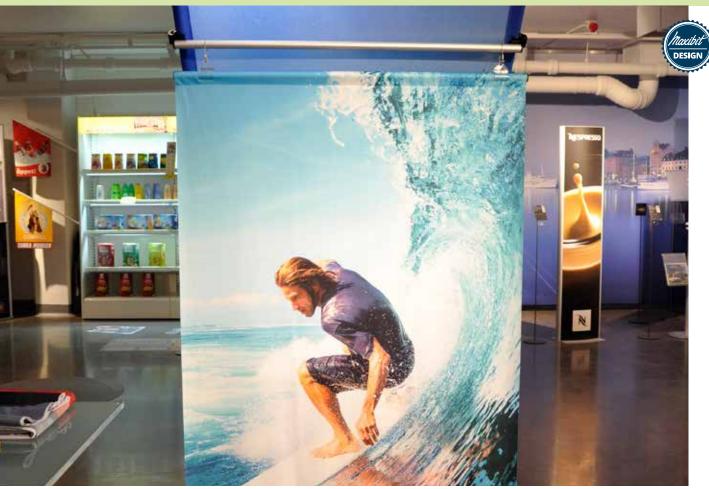

## Scene SmartHanger

A unique fabric experience tailored for you

#### What are SmartHanger?

Scene SmartHanger is the latest little invention to meet your signage needs. No tools are needed, it can be used over and over again and your graphics are changed in seconds. It's a joyful little design that puts a smile on your face when you realize how smart and simple it is to use. It feels almost magnetic, or magical if you wish, but in reality it uses gravity in its favor. The heavier the pull - the harder the grip.

It's perfect for any situation where you want to hang a sign and preferably when the sign needs to be exchanged over and over again.

#### SIZE:

Fits 22 mm Scene tubes Inner diameter: 22 mm