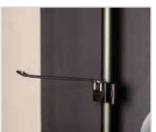

## **Stage Accessories**

**Hangers & shelves** 

#### **Why choose Stage Accessories:**

- Creates high visual impact, showing off your products
- · Easy to transport and set up
- Use the existing poles for your Stage backdrop to hold the accessories, less hardware to transport

#### What are Stage Accessories?

The Stage Accessories are practical add-ons for Stage. It is an easy and portable way for you to show your products in a smart and compact way together with your Stage stand.

The Accessories can be used together with a backdrop wall, or stand alone with Stage vertical poles inside your booth, perhaps with shelves on two sides.

#### SIZE:

Shelf, black: 95x30 cm

Garment hanger inclined, silver: 30 cm

Garment hanger silver: 25 cm Shelf bracket, silver: 25 cm