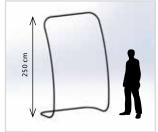

#### What is Stage Tension?

Why limit yourself to 2D-marketing? Stage Tension forms a beautiful shape for your message. It's freestanding, double sided and marks the beginning of non-rectangular portable 3D-shapes. Use a single unit at the airport or shopping mall event. Or combine several units to form completely new backdrop shapes to your booth.

And large as it is it still fits into the handy carrying case, even including graphics!

**WIDHT:** 1,85 m / **HEIGHT:** 2,5 m

**DEPTH:** 0,9 m

**WEIGHT:** 13,5 kg incl case and graphic