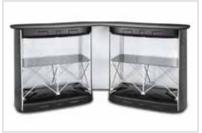

## **Scene UltraLight**

The most compact backdrop ever seen

#### What is Scene UltraLight?

Scene UltraLight is an innovative fabric display that uses the latest in stretch fabric technology to give you a flexible display that can be transported easy. The unique hard case is designed for rough handling, holds a full 3 meter backdrop and you can transport it with you on the airplane. Setup in minutes, you will have a curved or straight backdrop that perfectly frames your event.

#### Why choose Scene UltraLight:

- Lightweight and impressive size
   3 x 2,25 meters
- Easy to transport and simple to setup
- One system create 16 variations with the same hardware and graphic according to your needs
- Connect several units together with the magnetic connectors
- Environmentally friendly solution
   made from 100 % recyclable parts

WIDTH:

Each variation is 300 cm

HEIGHT:

225 cm

**WEIGHT:** 

10 kg including case and graphic