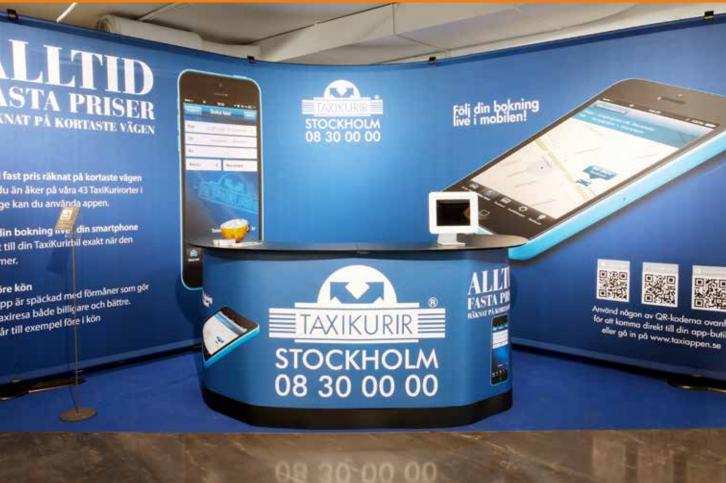

#### What is LaunchPack XL?

LaunchPack XL is probably the largest portable event counter on the market – and it can pack a backdrop. LaunchPack XL has generous interior storage. The top shelves can be opened to reveal two extra, conveniently hidden, storage compartments. It's perfect for events, presentations, product demos and food and drinks sampling. It all transforms into two transport cases on wheels. Maxibit CounterPack XL is covered by patent. No tools needed.

#### SIZE

Footprint: 238 x 96 cm Depth of top shelf: 66 cm Cases (2x): 101 x 61 x 27 cm

#### **WEIGHT**

25 kg incl case and graphic