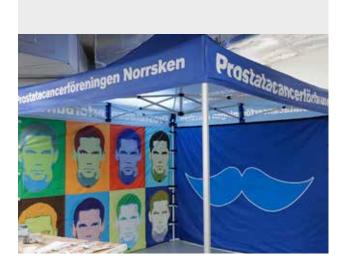

## **Branded tent**

Claim your space

#### What is Branded tent?

Maxibit's Branded Pop-up tents are perfect at all types of outdoor events such as street fairs, flea markets and sport events. It will give shade help protect your products from the weather, define your space and maybe most important it's a chance to advertise your brand. Our tents are available in standard white and a great way to draw attention is to have it printed to showcase your brand.

#### Why choose Branded tent:

- · Creates high visual impact
- Define your space
- It gives shade and shelter, protects you and your products from the elements
- Helps you be more accessible going where the customers are