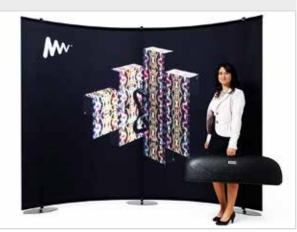

## **Stage Modular**

Customized communication for your next event

#### What is Stage Modular?

Stage Modular is the perfect solution to build large marketing surfaces with your own design. Stage Modular is a selection of individual parts that allows you to quickly assemble a Stage backdrop in any number of shapes, sizes and curves. With Stage Modular you can custom build in terms of height, width and various curvatures.

#### Examples of shapes & sizes

#### **Why choose Stage Modular:**

- Stage Modular is perfect when you need a creative custom solution
- · Perfect for irregular spaces
- Ideal for large spaces such as stages, convention halls and shopping malls
- Perfect for creating your own marketing space tailored to your brand