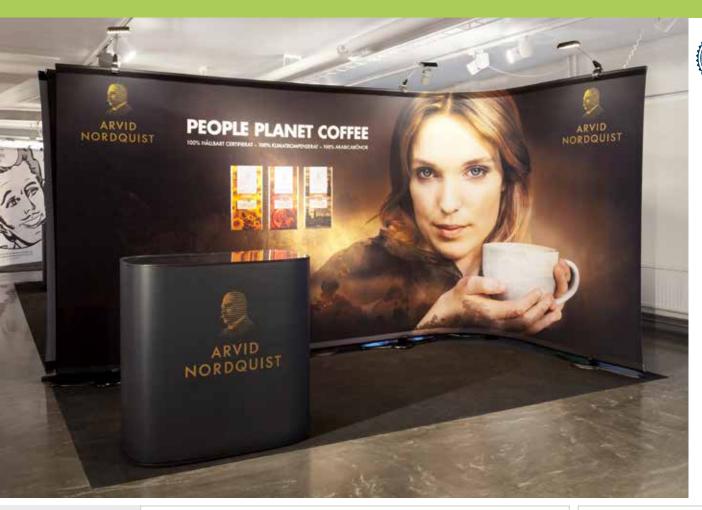

## **Stage TradeFair**

#### Simplistic super size fabric solutions

#### Why choose Stage TradeFair:

- Standard kits for corner booths
- · Flexible solution custom appearance
- Perfect for trade fair booths, public spaces, congresses, company events
- Compact to transport and gives you a huge marketing surface area

#### What is Stage TradeFair?

Stage TradeFair is a tension fabric system that is easy to use and quick to set up. The various Stage TradeFair kits covers a variety of standard L-shaped booth sizes. Despite its standardization it's still flexible; add a header when you have the ceiling height for it or combine it with your other Stage systems to form larger formations.

#### SIZE:

All kits are standardized for specific booth sizes; 4x2 m, 5x2 m, 6x2 m & 7x2 m.
All kits are 225 cm high (244 with lamps).
The Stage TradeFair kits can all be extended both higher and wider to serve your needs.