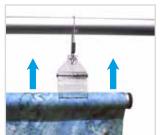

## Scene SmartHanger

A unique fabric experience tailored for you

#### What are SmartHanger?

Scene SmartHanger is the latest little invention to meet your signage needs. No tools are needed, it can be used over and over again and your graphics are changed in seconds. It's a joyful little design that puts a smile on your face when you realize how smart and simple it is to use. It feels almost magnetic, or magical if you wish, but in reality it uses gravity in its favor. The heavier the pull - the harder the grip.

It's perfect for any situation where you want to hang a sign and preferably when the sign needs to be exchanged over and over again.

#### SIZE:

Fits 22 mm Scene tubes Inner diameter: 22 mm