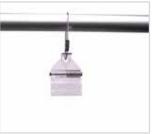

## Scene SmartHanger

A unique fabric experience tailored for you

#### What are SmartHanger?

Scene SmartHanger is the latest little invention to meet your signage needs. No tools are needed, it can be used over and over again and your graphics are changed in seconds. It's a joyful little design that puts a smile on your face when you realize how smart and simple it is to use. It feels almost magnetic, or magical if you wish, but in reality it uses gravity in its favor. The heavier the pull - the harder the grip.

It's perfect for any situation where you want to hang a sign and preferably when the sign needs to be exchanged over and over again.

#### SIZE:

Fits 22 mm Scene tubes Inner diameter: 22 mm