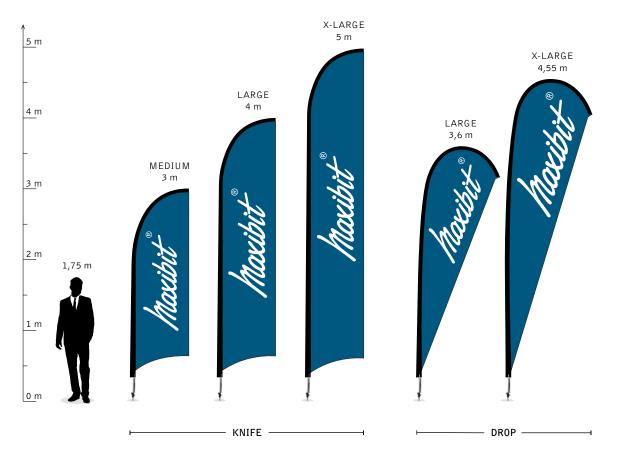

## **BeachFlag**

Marketing in a breeze

#### What is BeachFlag?

Maxibit's BeachFlags are the ideal advertising solution when it comes to outdoor events. Setting up the Beach Flag is easy thanks to our range of custom bases for snow, beach, grass or concrete. The flag is available in two different models in several sizes, to ensure the best solution for displaying your company logo or message.

#### Why choose BeachFlag:

- · Creates high visual impact
- Easy to transport and set up in any desired environment
- The rounded corner designs ensures that the fabric is stretched tight and the pole stays straight, even in windy conditions
- All BeachFlags come complete with a carry bag
- 100% recyclable material for a better environment

#### **HEIGHT:**

**Knife:** three different heights; 300 cm, 400 cm and 500 cm

**Drop:** two different heights; 360 cm and 455 cm

#### **WEIGHT:**

The weights range from 1,8 kg to 4,5 kg including the flag and carry bag