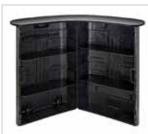

## **CounterCase**

**Folding suitcase counter** 

#### Why choose CounterCase:

- · Small events in public spaces
- · Information desk, check-in counter
- Product presentations
- · Packs a popup or Scene backdrop
- Comes with four interior shelves

#### What is CounterCase?

The new CounterCase is a self-contained display counter integrated within a sturdy wheeled carry-case. Shelves, graphics wrap and counter top fit inside together with your choice of Maxibit backdrop display. For example Max pop-up, Network pop-up, Scene UltraLight, etc

#### SIZE

Footprint: 125 x 65 cm Depth of top shelf: 34 cm Case: 41 x 64 x 96 cm