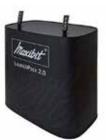

## LaunchPack

#### Unique multi-purpose design

SoundPack top

ShowPack top

CookPack top

#### Why choose LaunchPack:

- All-in-one podium and transport case with built-in shelf
- Unique suite case design for easy transportation. It can be checked as luggage on the airplane
- **Environmentally friendly product** - made from 100% recycled plastic
- Perfect for transportation of Scene **UltraLight or Solo**

#### What is LaunchPack?

LaunchPack is the perfect podium for any occasion. Complete Point-of-Sales solution with options for multiple variations. LaunchPack is available with options such as SoundPack, CookPack and ShowPack.

#### SIZE (LxWxH)

Podium: 101x61x103 cm Case: 101x61x27 cm

WEIGHT 14 kg