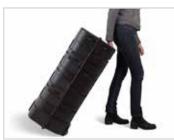

## **Stage Tension**

Be square no more

#### What is Stage Tension?

Why limit yourself to 2D-marketing? Stage Tension forms a beautiful shape for your message. It's freestanding, double sided and marks the beginning of non-rectangular portable 3D-shapes. Use a single unit at the airport or shopping mall event. Or combine several units to form completely new backdrop shapes to your booth.

And large as it is it still fits into the handy carrying case, even including graphics!

**WIDHT:** 1,85 m / **HEIGHT:** 2,5 m

**DEPTH:** 0,9 m

**WEIGHT:** 13,5 kg incl case and graphic