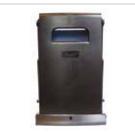

## **All-in-One Case**

Turn your transportation box into an effective marketing tool

#### Why choose All-in-One:

- Built-in wheels and carry handle for easy handling
- Wooden folding top in black with exclusive hinges
- Graphic display area to display your logo
- All-in-One is perfect for transportation of pop-ups, banner stands and Scene UltraLight

#### What is All-in-One?

The All-in-One Case is a durable transportation box that easily can be turned into a counter with a wooden top and a graphic wrap on the outside. Use a single All-in-One Case for small space settings or a double All-in-One for larger surface needs.

#### SIZE (LxWxH)

Podium: 100x74x49 cm

Double Podium: 100x156x56 cm

Case: 99x59x43 cm