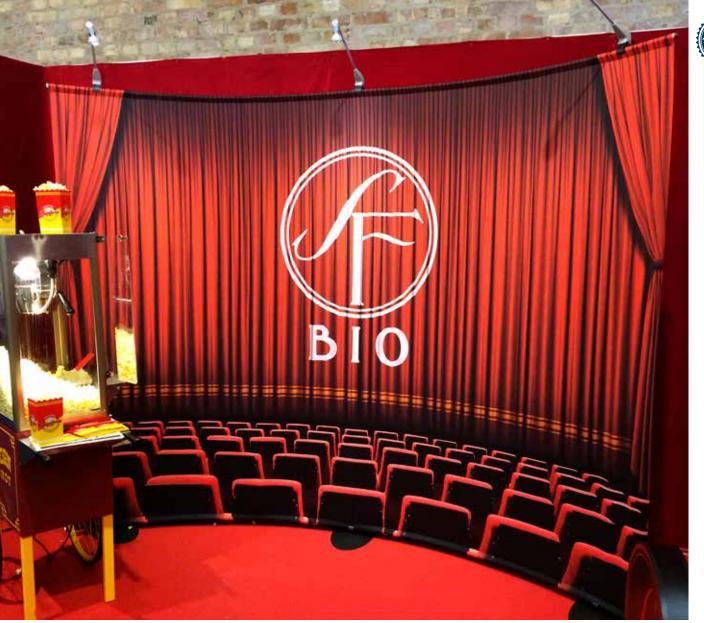

## **Stage Ellipse**

Eye catching marketing. The first non-rectangular portable backdrop

#### Why choose Stage Ellipse:

- Unique eye catching shape
- · Perfect for smaller events
- Fast and simple set-up
- · Light weight and handy
- · Double sided

#### What is Stage Ellipse?

Is a rectangular design the best choice if you want to stand out from the crowd? Maybe a creative custom shape would reflect your brand better. With Stage Ellipse you can get the custom eye catching impression with the simplicity of a standard portable large bannerstand or small backdrop. The size is equivalent to a pop-up or three rollups and is perfect for any small event. The complete unit, including graphics travels in a handy shoulder bag.