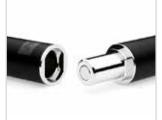

table backdrop











#### Why choose Stage Ellipse:

- Unique eye catching shape
- · Perfect for smaller events
- Fast and simple set-up
- · Light weight and handy
- · Double sided

#### What is Stage Ellipse?

Is a rectangular design the best choice if you want to stand out from the crowd? Maybe a creative custom shape would reflect your brand better. With Stage Ellipse you can get the custom eye catching impression with the simplicity of a standard portable large bannerstand or small backdrop. The size is equivalent to a pop-up or three rollups and is perfect for any small event. The complete unit, including graphics travels in a handy shoulder bag.

WIDTH: 300 cm HEIGHT: 225 cm

**WEIGHT:** 

9 kg including graphic and shoulder bag



## **Stage Tension**

Be square no more











#### **Why choose Stage Tension:**

- Fresh, playful and creative feeling to your brand
- Double sided two shapes in one
- Can be used both as backdrop or bannerstand
- Can be used both as a single eye catcher or combined

#### What is Stage Tension?

Why limit yourself to 2D-marketing? Stage Tension forms a beautiful shape for your message. It's freestanding, double sided and marks the beginning of non-rectangular portable 3D-shapes. Use a single unit at the airport or shopping mall event. Or combine several units to form completely new backdrop shapes to your booth.

And large as it is it still fits into the handy carrying case, even including graphics!

**WIDHT:** 1,85 m / **HEIGHT:** 2,5 m

**DEPTH:** 0,9 m

**WEIGHT:** 13,5 kg incl case and graphic



## Network

A flexible pop-up