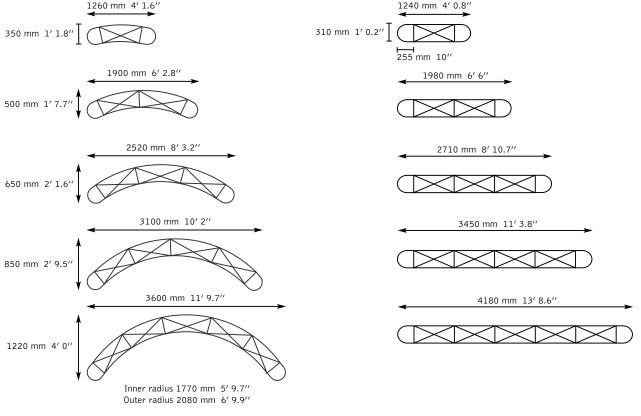

sided and marks the beginning of non-rectangular portable 3D-shapes. Use a single unit at the airport or shopping mall event. Or combine several units to form completely new backdrop shapes to your booth.

And large as it is it still fits into the handy carrying case, even including graphics!

**WIDHT:** 1,85 m / **HEIGHT:** 2,5 m

**DEPTH:** 0,9 m

**WEIGHT:** 13,5 kg incl case and graphic



## Network

A flexible pop-up system with unlimited layout options















#### What is Network?

Network is a pop-up backdrop system that is modular and can be designed in different shapes and up to 3,75 meters in height. With Network Frost you can turn the display system into a refined shelving system for a walk around experience of your displayed products.

#### Examples of shapes & sizes









#### Why choose Network:

- Unlimited layout options
- Continuous seamless graphics
- Sturdy design with a professional look
- Adjustable feet for uneven floor
- Create showcases with Network Frost shelves
- · Curved or straight end panels

#### WIDTH:

Straight: Customized width. Starting at 73 cm and can be extended in increments of 73 cm

Curved: Customized width. Starting at 68 cm and can be extended in increments of 68 cm

#### **HEIGHT:**

Customized height starting at 74,5 cm and can be extended in increments of 74,5 cm

#### WEIGHT:

4x3 section = 33 kg incl. graphics, lights and display counter



## Max

A new popup system that is quick to set up, with easy graphic change











#### What is Max?

Max is a compact and versatile pop-up system that is quick to set up at