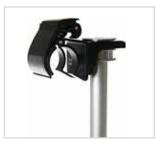

## Scene SmartHanger

A unique fabric experience tailored for you

#### **Why choose SmartHanger:**

- Locks by gravity
- Re-usable, exchangeable graphics
- · Intuitive, fool proof design
- 100% recyclable plastic

#### What are SmartHanger?

Scene SmartHanger is the latest little invention to meet your signage needs. No tools are needed, it can be used over and over again and your graphics are changed in seconds. It's a joyful little design that puts a smile on your face when you realize how smart and simple it is to use. It feels almost magnetic, or magical if you wish, but in reality it uses gravity in its favor. The heavier the pull - the harder the grip.

It's perfect for any situation where you want to hang a sign and preferably when the sign needs to be exchanged over and over again.

#### SIZE:

Fits 22 mm Scene tubes Inner diameter: 22 mm