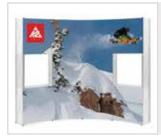

## Network

A flexible pop-up system with unlimited layout options

#### What is Network?

Network is a pop-up backdrop system that is modular and can be designed in different shapes and up to 3,75 meters in height. With Network Frost you can turn the display system into a refined shelving system for a walk around experience of your displayed products.

#### Why choose Network:

- Unlimited layout options
- Continuous seamless graphics
- Sturdy design with a professional look
- Adjustable feet for uneven floor
- Create showcases with Network Frost shelves
- · Curved or straight end panels