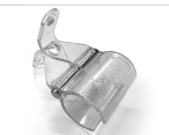

## Scene SmartHanger

A unique fabric experience tailored for you

#### What are SmartHanger?

Scene SmartHanger is the latest little invention to meet your signage needs. No tools are needed, it can be used over and over again and your graphics are changed in seconds. It's a joyful little design that puts a smile on your face when you realize how smart and simple it is to use. It feels almost magnetic, or magical if you wish, but in reality it uses gravity in its favor. The heavier the pull - the harder the grip.

It's perfect for any situation where you want to hang a sign and preferably when the sign needs to be exchanged over and over again.

#### SIZE:

Fits 22 mm Scene tubes Inner diameter: 22 mm