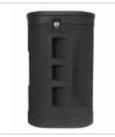

## **CounterCase**

**Folding suitcase counter** 

#### Why choose CounterCase:

- · Small events in public spaces
- · Information desk, check-in counter
- Product presentations
- · Packs a popup or Scene backdrop
- Comes with four interior shelves

#### What is CounterCase?

The new CounterCase is a self-contained display counter integrated within a sturdy wheeled carry-case. Shelves, graphics wrap and counter top fit inside together with your choice of Maxibit backdrop display. For example Max pop-up, Network pop-up, Scene UltraLight, etc

#### SIZE

Footprint: 125 x 65 cm Depth of top shelf: 34 cm Case: 41 x 64 x 96 cm

#### **WEIGHT**

Case 10 kg, Top 5,5 kg