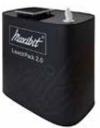

## LaunchPack

#### Unique multi-purpose design

SoundPack top

ShowPack top

CookPack top

#### Why choose LaunchPack:

- All-in-one podium and transport case with built-in shelf
- Unique suite case design for easy transportation. It can be checked as luggage on the airplane
- **Environmentally friendly product** - made from 100% recycled plastic
- Perfect for transportation of Scene **UltraLight or Solo**

#### What is LaunchPack?

LaunchPack is the perfect podium for any occasion. Complete Point-of-Sales solution with options for multiple variations. LaunchPack is available with options such as SoundPack, CookPack and ShowPack.

#### SIZE (LxWxH)

Podium: 101x61x103 cm Case: 101x61x27 cm

WEIGHT 14 kg