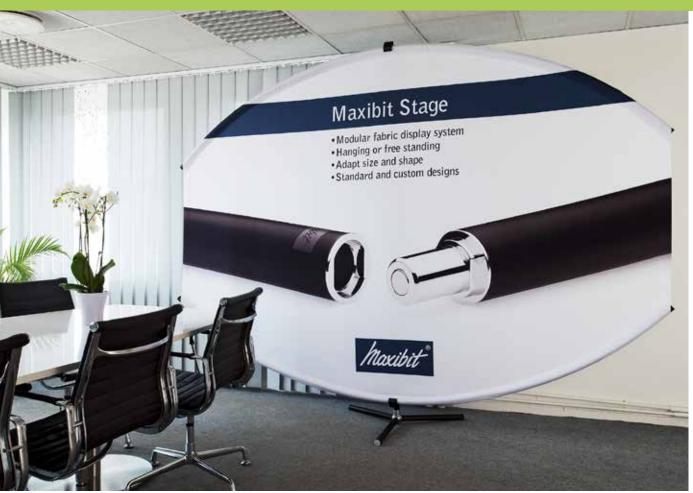

## **Stage Ellipse**

Eye catching marketing. The first non-rectangular portable backdrop

#### Why choose Stage Ellipse:

- Unique eye catching shape
- · Perfect for smaller events
- Fast and simple set-up
- · Light weight and handy
- · Double sided

#### What is Stage Ellipse?

Is a rectangular design the best choice if you want to stand out from the crowd? Maybe a creative custom shape would reflect your brand better. With Stage Ellipse you can get the custom eye catching impression with the simplicity of a standard portable large bannerstand or small backdrop. The size is equivalent to a pop-up or three rollups and is perfect for any small event. The complete unit, including graphics travels in a handy shoulder bag.

WIDTH: 300 cm HEIGHT: 225 cm

**WEIGHT:** 

9 kg including graphic and shoulder bag