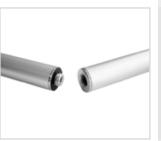

## **Stage Accessories**

**Hangers & shelves** 

#### **Why choose Stage Accessories:**

- Creates high visual impact, showing off your products
- · Easy to transport and set up
- Use the existing poles for your Stage backdrop to hold the accessories, less hardware to transport

#### What are Stage Accessories?

The Stage Accessories are practical add-ons for Stage. It is an easy and portable way for you to show your products in a smart and compact way together with your Stage stand.

The Accessories can be used together with a backdrop wall, or stand alone with Stage vertical poles inside your booth, perhaps with shelves on two sides.

#### SIZE:

Shelf, black: 95x30 cm

Garment hanger inclined, silver: 30 cm

Garment hanger silver: 25 cm Shelf bracket, silver: 25 cm