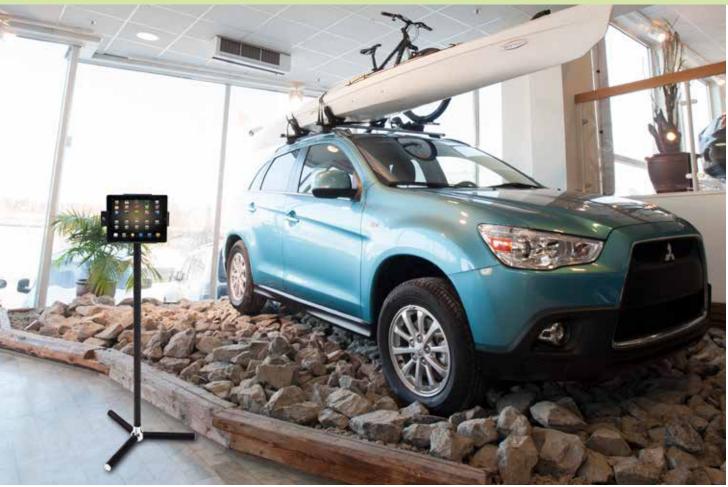

## iPad Stand

#### Lightweight lockable stand for your iPad tablet

#### Why choose iPad Stand:

- · Quick to set up and easy to carry
- Works in any indoor environment
- Rotates 360° for portrait or landscape orientation
- Lockable holder to secure your iPad tablet
- Compatible with Maxibit Stage

#### What is iPad Stand?

The iPad Stand is a versatile and functional stand that can be used with iPad 2, iPad 3 and iPad 4. The angle can be adjusted and the iPad can be displayed in both landscape and portrait orientation. The sturdy tripod foot ensures stability.

WIDTH:

Foot: 49,5 cm

**HEIGHT:** 

117 cm

**WEIGHT:** 

2 kg