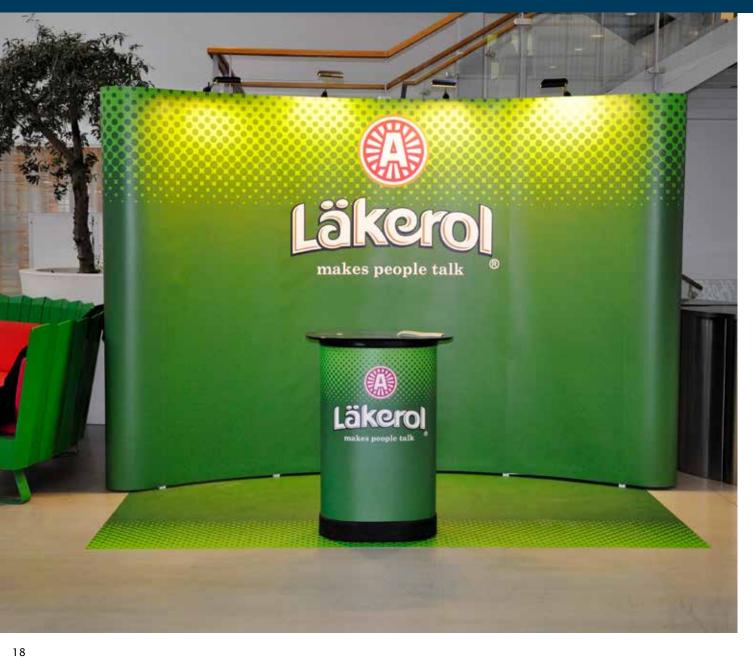

## Max

A new popup system that is quick to set up, with easy graphic change

#### What is Max?

Max is a compact and versatile pop-up system that is quick to set up at any location. Max is available in straight, curved as well as double or single sided configurations to meet any space requirement.

#### Why choose Max:

- · Super fast set up
- · Continuous seamless graphics
- Folding magnetic channel bars
- · Clean design with a professional look
- · Single or double sided
- · Curved or straight end panels

#### WIDTH:

Curved: from 270 cm up to 337 cm Straight: from 280 cm up to 355 cm

HEIGHT: 230 cm

WEIGHT:

3x3 section = 15 kg incl. graphic