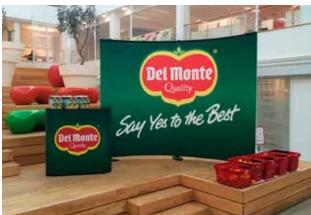

## **Scene UltraLight**

The most compact backdrop ever seen

#### What is Scene UltraLight?

Scene UltraLight is an innovative fabric display that uses the latest in stretch fabric technology to give you a flexible display that can be transported easy. The unique hard case is designed for rough handling, holds a full 3 meter backdrop and you can transport it with you on the airplane. Setup in minutes, you will have a curved or straight backdrop that perfectly frames your event.

#### Why choose Scene UltraLight:

- Lightweight and impressive size
   3 x 2,25 meters
- Easy to transport and simple to setup
- One system create 16 variations with the same hardware and graphic according to your needs
- Connect several units together with the magnetic connectors
- Environmentally friendly solution
   made from 100 % recyclable parts