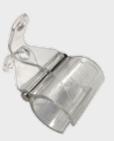

## Scene SmartHanger

A unique fabric experience tailored for you

#### **Why choose SmartHanger:**

- Locks by gravity
- Re-usable, exchangeable graphics
- · Intuitive, fool proof design
- 100% recyclable plastic

#### What are SmartHanger?

Scene SmartHanger is the latest little invention to meet your signage needs. No tools are needed, it can be used over and over again and your graphics are changed in seconds. It's a joyful little design that puts a smile on your face when you realize how smart and simple it is to use. It feels almost magnetic, or magical if you wish, but in reality it uses gravity in its favor. The heavier the pull - the harder the grip.

It's perfect for any situation where you want to hang a sign and preferably when the sign needs to be exchanged over and over again.

#### SIZE:

Fits 22 mm Scene tubes Inner diameter: 22 mm