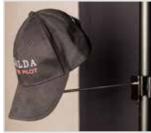

## **Stage Accessories**

**Hangers & shelves** 

#### **Why choose Stage Accessories:**

- Creates high visual impact, showing off your products
- · Easy to transport and set up
- Use the existing poles for your Stage backdrop to hold the accessories, less hardware to transport

#### What are Stage Accessories?

The Stage Accessories are practical add-ons for Stage. It is an easy and portable way for you to show your products in a smart and compact way together with your Stage stand.

The Accessories can be used together with a backdrop wall, or stand alone with Stage vertical poles inside your booth, perhaps with shelves on two sides.

#### SIZE:

Shelf, black: 95x30 cm

Garment hanger inclined, silver: 30 cm

Garment hanger silver: 25 cm Shelf bracket, silver: 25 cm