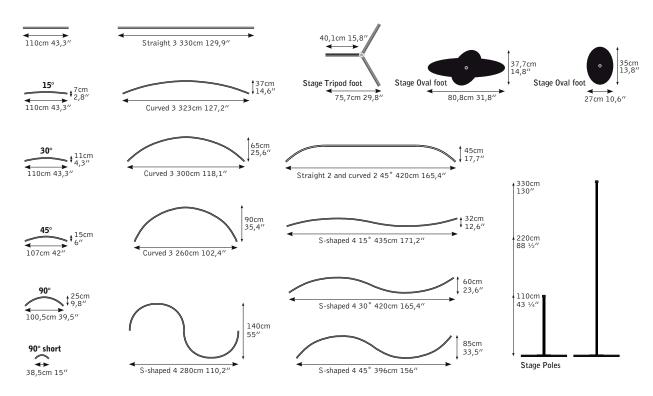

## **Stage Modular**

Customized communication for your next event

#### What is Stage Modular?

Stage Modular is the perfect solution to build large marketing surfaces with your own design. Stage Modular is a selection of individual parts that allows you to quickly assemble a Stage backdrop in any number of shapes, sizes and curves. With Stage Modular you can custom build in terms of height, width and various curvatures.

#### Examples of shapes & sizes

#### **Why choose Stage Modular:**

- Stage Modular is perfect when you need a creative custom solution
- · Perfect for irregular spaces
- Ideal for large spaces such as stages, convention halls and shopping malls
- Perfect for creating your own marketing space tailored to your brand

#### WIDTH:

Customizable width. Starting at 110 cm and can be extended in increments of 110 cm

#### HEIGHT:

Customizable height. Starting at 110 cm and can be extended in increments of 110 cm