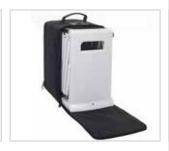

## LaunchPack

#### Why choose LaunchPack:

- All-in-one podium and transport case with built-in shelf
- Unique suite case design for easy transportation. It can be checked as luggage on the airplane
- **Environmentally friendly product** - made from 100% recycled plastic
- Perfect for transportation of Scene **UltraLight or Solo**

#### What is LaunchPack?

LaunchPack is the perfect podium for any occasion. Complete Point-of-Sales solution with options for multiple variations. LaunchPack is available with options such as SoundPack, CookPack and ShowPack.

#### SIZE (LxWxH)

Podium: 101x61x103 cm Case: 101x61x27 cm

WEIGHT 14 kg