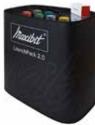

## LaunchPack

#### Unique multi-purpose design

SoundPack top

ShowPack top

CookPack top

#### Why choose LaunchPack:

- All-in-one podium and transport case with built-in shelf
- Unique suite case design for easy transportation. It can be checked as luggage on the airplane
- **Environmentally friendly product** - made from 100% recycled plastic
- Perfect for transportation of Scene **UltraLight or Solo**

#### What is LaunchPack?

LaunchPack is the perfect podium for any occasion. Complete Point-of-Sales solution with options for multiple variations. LaunchPack is available with options such as SoundPack, CookPack and ShowPack.

#### SIZE (LxWxH)

Podium: 101x61x103 cm Case: 101x61x27 cm

WEIGHT 14 kg