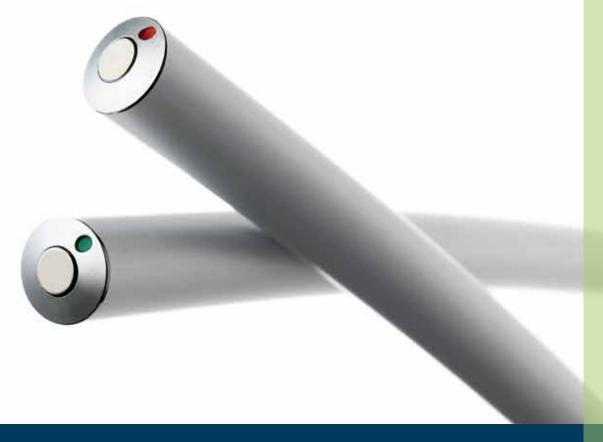

## **Scene UltraLight**

The most compact backdrop ever seen

#### What is Scene UltraLight?

Scene UltraLight is an innovative fabric display that uses the latest in stretch fabric technology to give you a flexible display that can be transported easy. The unique hard case is designed for rough handling, holds a full 3 meter backdrop and you can transport it with you on the airplane. Setup in minutes, you will have a curved or straight backdrop that perfectly frames your event.

#### Why choose Scene UltraLight:

- Lightweight and impressive size
   3 x 2,25 meters
- Easy to transport and simple to setup
- One system create 16 variations with the same hardware and graphic according to your needs
- Connect several units together with the magnetic connectors
- Environmentally friendly solution
   made from 100 % recyclable parts