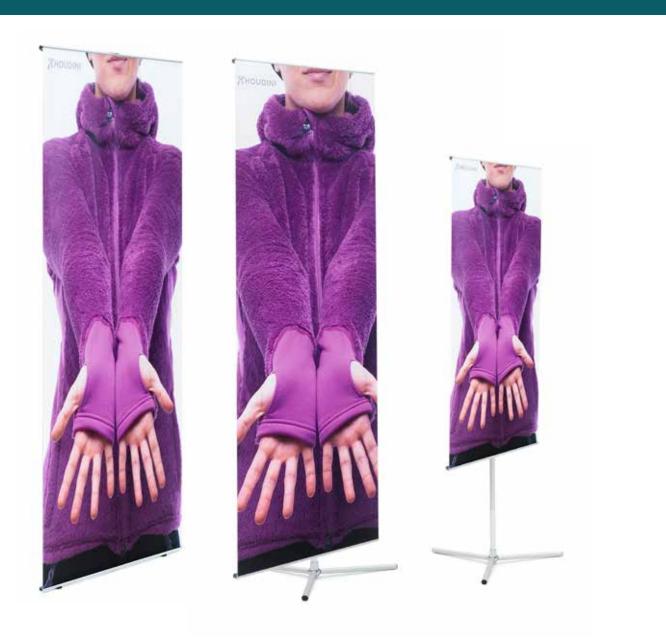

## Zap D1, D2 & D3

Maxibit's premier retractable solutions with a clean design

#### What is Zap D1, D2 & D3?

With Zap D1, D2 and D3 your message is delivered with strong impact and with the highest quality hardware and extremely easy graphic change. Zap comes in three designs. D1 is the most compact, D2 takes you to our exclusive range together with D3. D3 has no visible protruding foot on the floor. When it's time for your next campaign, you can change your message on-the-fly in less than a minute.

#### Why choose Zap D1, D2 & D3:

- Unique Gripper profile
- · Fast and easy graphics exchange
- · Air damped chock absorption
- Three designs and three widths; six different versions to choose from
- · Generous graphic dimensions
- · Adjustable height
- · No tools needed
- 100% recyclable for a better environment