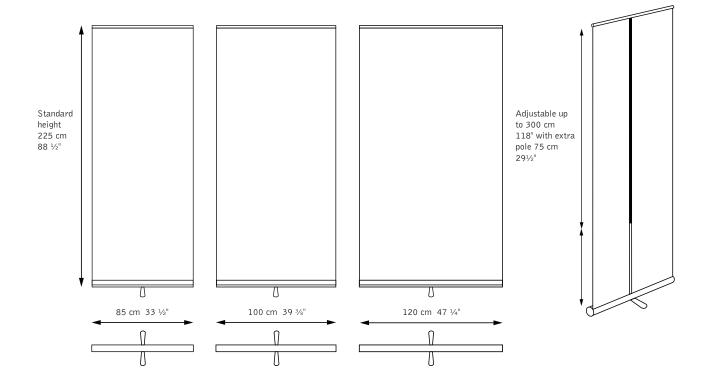

#### WIDTH:

85 cm, 100 cm and 120 cm

#### **HEIGHT:**

Standard 225 cm (adjustable 90-300 cm)