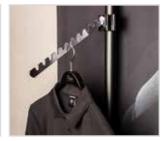

## **Stage Accessories**

**Hangers & shelves** 

#### **Why choose Stage Accessories:**

- Creates high visual impact, showing off your products
- · Easy to transport and set up
- Use the existing poles for your Stage backdrop to hold the accessories, less hardware to transport

#### What are Stage Accessories?

The Stage Accessories are practical add-ons for Stage. It is an easy and portable way for you to show your products in a smart and compact way together with your Stage stand.

The Accessories can be used together with a backdrop wall, or stand alone with Stage vertical poles inside your booth, perhaps with shelves on two sides.

#### SIZE:

Shelf, black: 95x30 cm

Garment hanger inclined, silver: 30 cm

Garment hanger silver: 25 cm Shelf bracket, silver: 25 cm