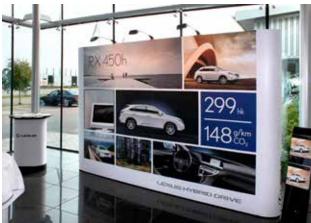

## **Scene UltraLight**

The most compact backdrop ever seen

#### What is Scene UltraLight?

Scene UltraLight is an innovative fabric display that uses the latest in stretch fabric technology to give you a flexible display that can be transported easy. The unique hard case is designed for rough handling, holds a full 3 meter backdrop and you can transport it with you on the airplane. Setup in minutes, you will have a curved or straight backdrop that perfectly frames your event.

#### Why choose Scene UltraLight:

- Lightweight and impressive size
   3 x 2,25 meters
- Easy to transport and simple to setup
- One system create 16 variations with the same hardware and graphic according to your needs
- Connect several units together with the magnetic connectors
- Environmentally friendly solution
   made from 100 % recyclable parts