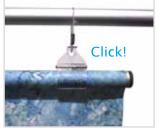

## Scene SmartHanger

A unique fabric experience tailored for you

#### What are SmartHanger?

Scene SmartHanger is the latest little invention to meet your signage needs. No tools are needed, it can be used over and over again and your graphics are changed in seconds. It's a joyful little design that puts a smile on your face when you realize how smart and simple it is to use. It feels almost magnetic, or magical if you wish, but in reality it uses gravity in its favor. The heavier the pull - the harder the grip.

It's perfect for any situation where you want to hang a sign and preferably when the sign needs to be exchanged over and over again.

#### SIZE:

Fits 22 mm Scene tubes Inner diameter: 22 mm