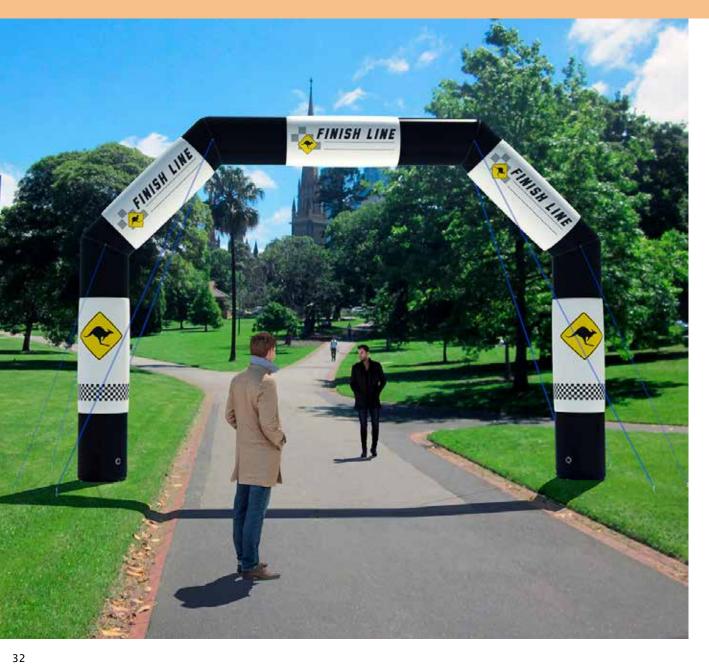

## AirArch

## Framing your event

#### What is AirArch?

Maxibit's inflatable AirArches are perfekt tools used at athletic events such as marathon, triathlon, race to identify start, finish or transition points or at any outdoor event and as an exhibition stand. They are giving a lot of attention and are therefore optimal for marketing and branding. Both of our inflatable arches are portable made for easy setup including the electrical pump.

#### Why choose AirArch:

- Creates high visual impact
- · Easy setup, electrical pump included
- Easy to store
- Lightweight and easy to carry
- Sealed air inflatable arch, no need for continous electrical power. Once inflated the blower can be switched off and the arch will stand for days
- Safer, it does not come down all at once if there are people under the arch