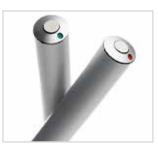

## Zap D1, D2 & D3

Maxibit's premier retractable solutions with a clean design

#### What is Zap D1, D2 & D3?

With Zap D1, D2 and D3 your message is delivered with strong impact and with the highest quality hardware and extremely easy graphic change. Zap comes in three designs. D1 is the most compact, D2 takes you to our exclusive range together with D3. D3 has no visible protruding foot on the floor. When it's time for your next campaign, you can change your message on-the-fly in less than a minute.

#### Why choose Zap D1, D2 & D3:

- Unique Gripper profile
- · Fast and easy graphics exchange
- · Air damped chock absorption
- Three designs and three widths; six different versions to choose from
- · Generous graphic dimensions
- · Adjustable height
- · No tools needed
- 100% recyclable for a better environment