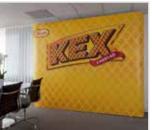

## **Scene UltraLight**

The most compact backdrop ever seen

#### What is Scene UltraLight?

Scene UltraLight is an innovative fabric display that uses the latest in stretch fabric technology to give you a flexible display that can be transported easy. The unique hard case is designed for rough handling, holds a full 3 meter backdrop and you can transport it with you on the airplane. Setup in minutes, you will have a curved or straight backdrop that perfectly frames your event.

#### Why choose Scene UltraLight:

- Lightweight and impressive size
   3 x 2,25 meters
- Easy to transport and simple to setup
- One system create 16 variations with the same hardware and graphic according to your needs
- Connect several units together with the magnetic connectors
- Environmentally friendly solution
   made from 100 % recyclable parts