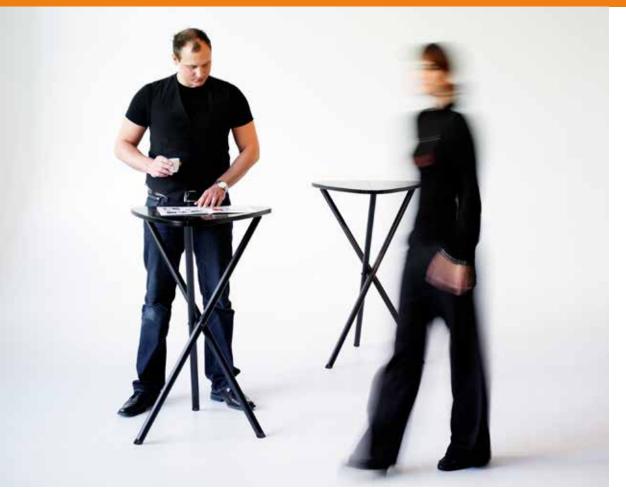

## **Stage Table**

Light and easy to set up and gather around

#### Why choose Stage Table:

- Intuitive and easy set up
- · Large base for maximum stability
- · Completely collapsible and portable
- Delivered in two nylon carry bags

#### What is Stage Table?

The Stage Table is a modern version of a bar height cafe table that is collapsible, light to carry and easy to set up. The table is a perfect meeting point at any event. Use a single table or in a group, together with a backdrop wall or on its own.

HEIGHT:

98,5 cm

WEIGHT:

4,5 kg