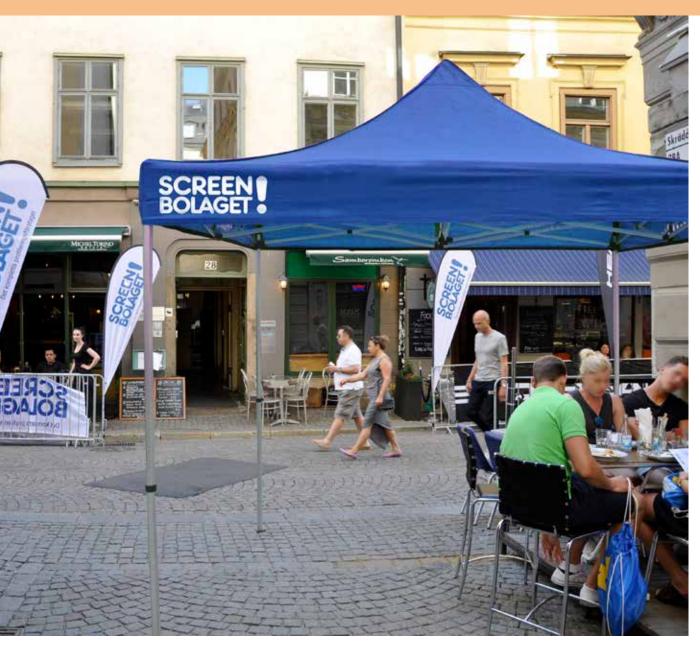

## **Branded tent**

Claim your space

#### What is Branded tent?

Maxibit's Branded Pop-up tents are perfect at all types of outdoor events such as street fairs, flea markets and sport events. It will give shade help protect your products from the weather, define your space and maybe most important it's a chance to advertise your brand. Our tents are available in standard white and a great way to draw attention is to have it printed to showcase your brand.

#### Why choose Branded tent:

- · Creates high visual impact
- Define your space
- It gives shade and shelter, protects you and your products from the elements
- Helps you be more accessible going where the customers are