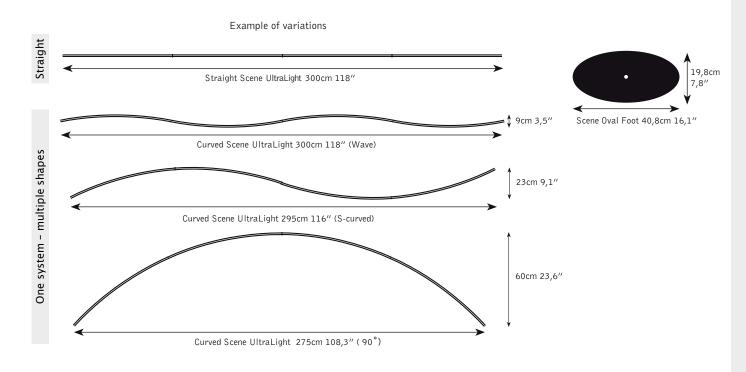

## **Scene UltraLight**

The most compact backdrop ever seen

#### What is Scene UltraLight?

Scene UltraLight is an innovative fabric display that uses the latest in stretch fabric technology to give you a flexible display that can be transported easy. The unique hard case is designed for rough handling, holds a full 3 meter backdrop and you can transport it with you on the airplane. Setup in minutes, you will have a curved or straight backdrop that perfectly frames your event.

#### Why choose Scene UltraLight:

- Lightweight and impressive size
   3 x 2,25 meters
- Easy to transport and simple to setup
- One system create 16 variations with the same hardware and graphic according to your needs
- Connect several units together with the magnetic connectors
- Environmentally friendly solution
   made from 100 % recyclable parts

WIDTH:

Each variation is 300 cm

HEIGHT:

225 cm

**WEIGHT:** 

10 kg including case and graphic