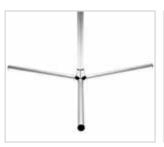

## **Stage Table**

Light and easy to set up and gather around

#### Why choose Stage Table:

- Intuitive and easy set up
- · Large base for maximum stability
- · Completely collapsible and portable
- Delivered in two nylon carry bags

#### What is Stage Table?

The Stage Table is a modern version of a bar height cafe table that is collapsible, light to carry and easy to set up. The table is a perfect meeting point at any event. Use a single table or in a group, together with a backdrop wall or on its own.

HEIGHT:

98,5 cm

WEIGHT:

4,5 kg