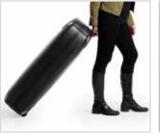

## **Stage Ellipse**

Eye catching marketing. The first non-rectangular portable backdrop

#### Why choose Stage Ellipse:

- Unique eye catching shape
- · Perfect for smaller events
- Fast and simple set-up
- · Light weight and handy
- · Double sided

#### What is Stage Ellipse?

Is a rectangular design the best choice if you want to stand out from the crowd? Maybe a creative custom shape would reflect your brand better. With Stage Ellipse you can get the custom eye catching impression with the simplicity of a standard portable large bannerstand or small backdrop. The size is equivalent to a pop-up or three rollups and is perfect for any small event. The complete unit, including graphics travels in a handy shoulder bag.

WIDTH: 300 cm HEIGHT: 225 cm

**WEIGHT:** 

9 kg including graphic and shoulder bag